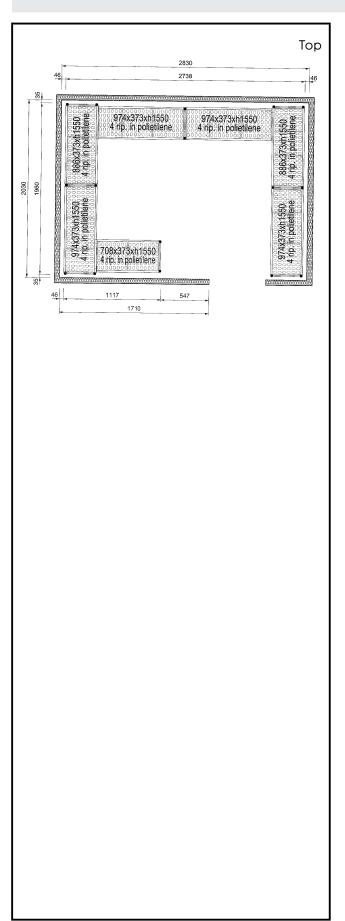

### **Key Information:**

External dimensions, length

137106 (CRS2820) 1117-1960-2738-1960 mm

External dimensions,

Depth: 373 mm

External dimensions, Height:

1550 mm Max loading weight: 4000 kg Net weight: 108 kg