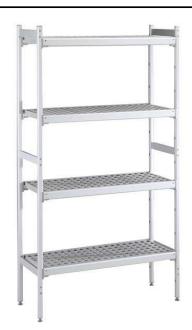

Shelving Set, composed of aluminium uprights and 4 polyethylene louvered shelves, for 2830x2030 mm Cold Rooms

#### Item No.

4-level shelving set. Designed for corner installation along the sides of the cold room. Louvered sectional polyethylene shelves (depth=373mm). Aluminium (20 micron) side uprights (height=1550mm). Adjustable feet.

#### Construction

- Uprights and shelf frames constructed entirely in anodized aluminium (20 micron).
- 4 tiers.
- Shelves made by section of polyethylene tablets.
- Sectional polyethylene shelves are dishwasher safe.